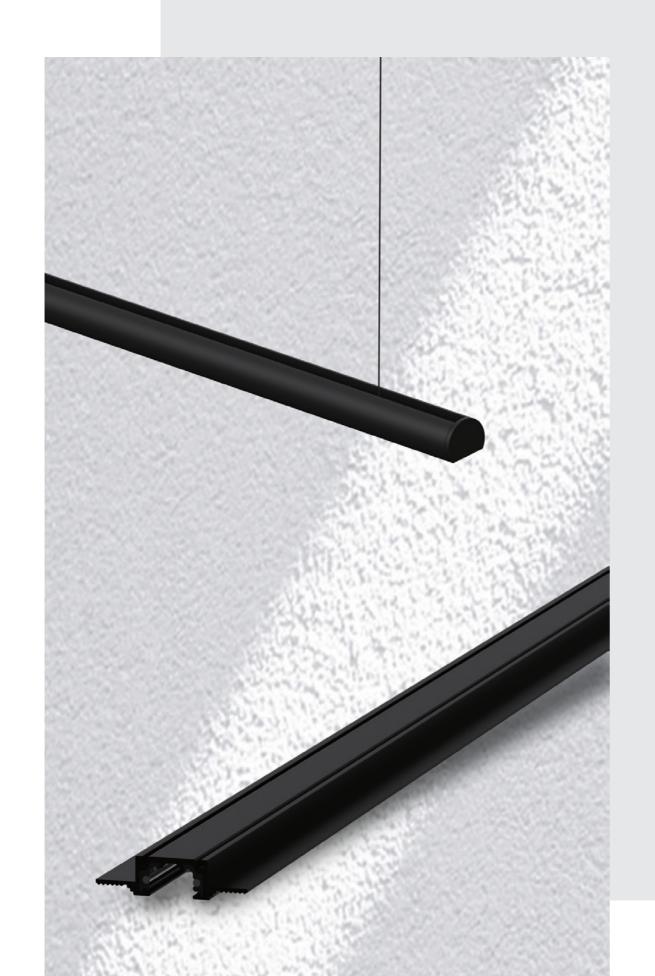

## **Linear Tracks**

## **Recessed Down Rail**

E-LTL-RD Product code:

Dimming Control: Non Dimmable DALI, 0 - 10V

Voltage / Adapter: 48 V

Product Length: 1/1.5/2/2.5/3 m

Colors: Black - White

## **Recessed Coved Rail**

E-LTL-RC Product code:

Dimming Control: Non Dimmable DALI, 0 - 10V

Voltage / Adapter: 48 V

Product Length: 1/1.5/2/2.5/3 m

Colors: Black - White

## **Surface Mounted Rail**

E-LTL-SM Product code: Dimming Control: Non Dimmable DALI, 0 - 10V

Voltage / Adapter: 48 V

Product Length: 1/1.5/2/2.5/3 m

Colors: Black - White

E-LTL-S Product code:

Dimming Control: Non Dimmable DALI, 0 - 10V