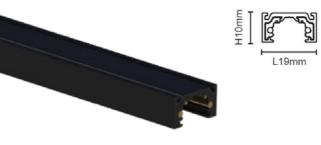

## **Surface Mounted Rail**

E-LTL-SM Product code: Dimming Control: Non Dimmable DALI, 0 - 10V

Voltage / Adapter: 48 V

Product Length: 1/1.5/2/2.5/3 m

Colors: Black - White

E-LTL-S Product code:

Dimming Control: Non Dimmable DALI, 0 - 10V