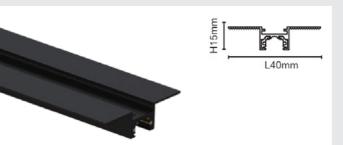

## **Recessed Coved Rail**

E-LTL-RC Product code:

Dimming Control: Non Dimmable DALI, 0 - 10V

Voltage / Adapter: 48 V

Product Length: 1/1.5/2/2.5/3 m

Colors: Black - White