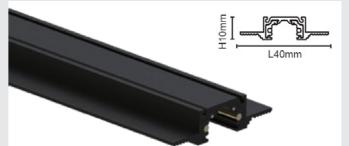

## **Recessed Down Rail**

E-LTL-RD Product code:

Dimming Control: Non Dimmable DALI, 0 - 10V

Voltage / Adapter: 48 V

Product Length: 1/1.5/2/2.5/3 m

Colors: Black - White